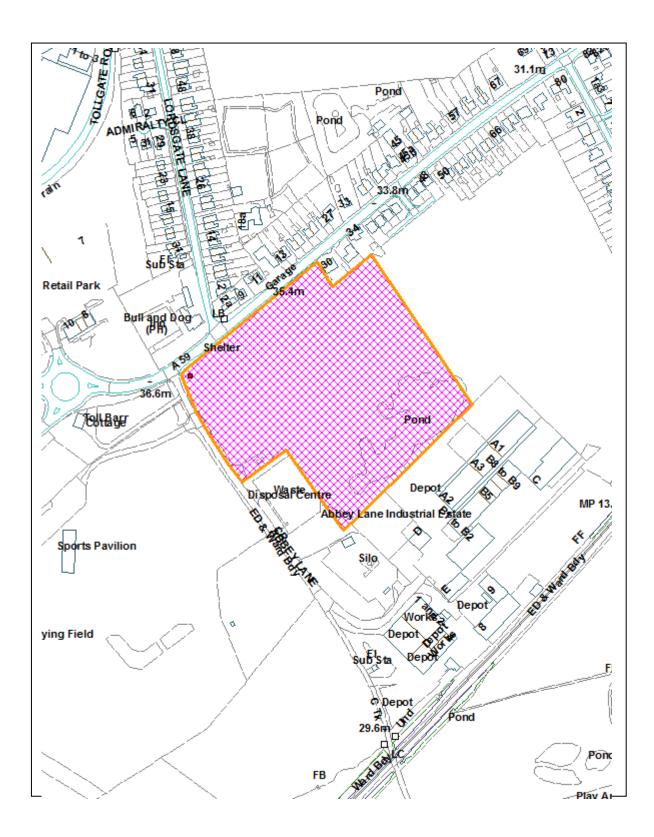

#### Report 4 : 2019/1119/FUL

Land Bounded By Liverpool Road South, Abbey Lane, Burscough, L40 7SR.

Report 5 : 2019/0712/FUL

Eskbank Day Nursery, 42A Eskbank, Tanhouse, WN8 6EE.