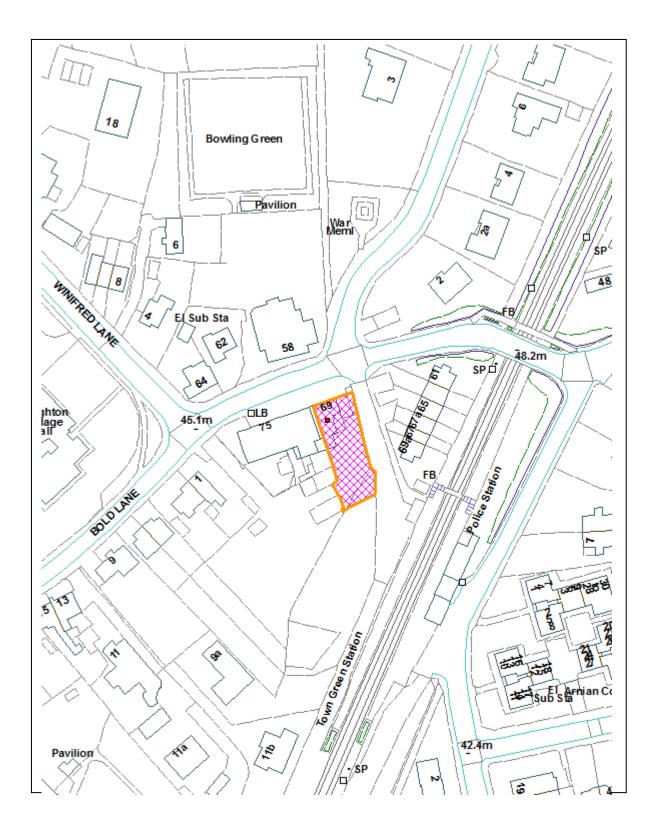

# **PLANNING COMMITTEE**

20 February 2020

(Agenda Item 7)

## PLANNING APPLICATION ITEMS

**LOCATION PLANS** 

#### Report 1 : 2019/0896/FUL

69 Town Green Lane, Aughton, L39 6SE.



#### Report 2 : 2019/0792/FUL

Land To The North-east Of, Fairstead, Birch Green, Skelmersdale, WN8 6RE.



#### Report 3 : 2019/1118/FUL

Land Bounded By Liverpool Road South, Abbey Lane, Burscough, L40 7SR .



#### Report 4 : 2019/1119/FUL

Land Bounded By Liverpool Road South, Abbey Lane, Burscough, L40 7SR.



Report 5 : 2019/0712/FUL

Eskbank Day Nursery, 42A Eskbank, Tanhouse, WN8 6EE.



#### Report 6 : 2019/1257/FUL

72 New Cut Lane, Halsall, PR8 3DW.



Report 7 : 2019/1123/FUL

3 Hattersley Way, The Hattersley Centre, Ormskirk, L39 2AN.



### Report 8 : 2019/1071/WL3

Land At Western End Of, Tintagel, WN8 8PE.



#### Report 9 : 2018/1190/FUL

The Bay Leaf, Liverpool Road, Tarleton, PR4 6HQ.