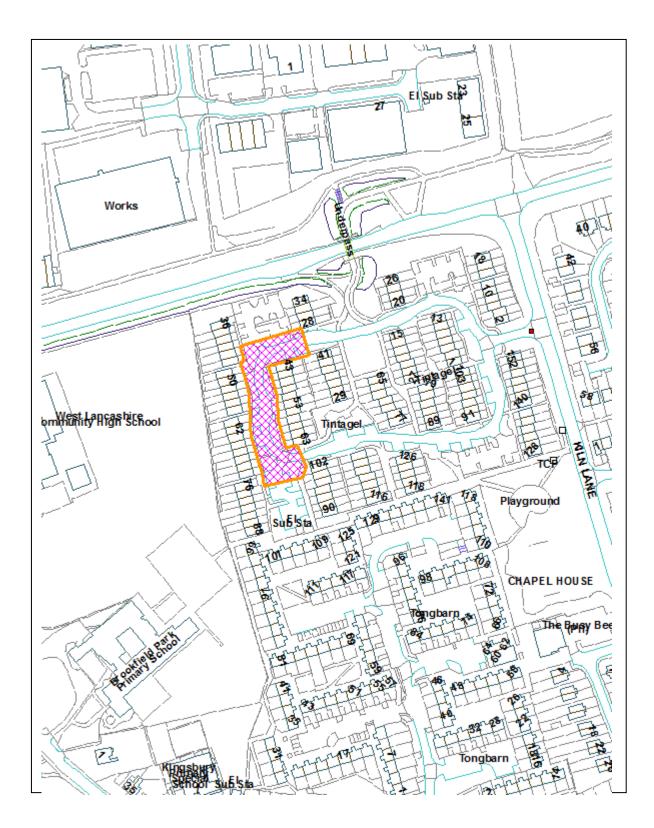

MITTEE**

20 February 2020

(Agenda Item 7)

## PLANNING APPLICATION ITEMS

**LOCATION PLANS** 

#### Report 1 : 2019/0896/FUL

69 Town Green Lane, Aughton, L39 6SE.



#### Report 2 : 2019/0792/FUL

Land To The North-east Of, Fairstead, Birch Green, Skelmersdale, WN8 6RE.



#### Report 3 : 2019/1118/FUL

Land Bounded By Liverpool Road South, Abbey Lane, Burscough, L40 7SR .



#### Report 4 : 2019/1119/FUL

Land Bounded By Liverpool Road South, Abbey Lane, Burscough, L40 7SR.



Report 5 : 2019/0712/FUL

Eskbank Day Nursery, 42A Eskbank, Tanhouse, WN8 6EE.



#### Report 6 : 2019/1257/FUL

72 New Cut Lane, Halsall, PR8 3DW.



Report 7 : 2019/1123/FUL

3 Hattersley Way, The Hattersley Centre, Ormskirk, L39 2AN.



### Report 8 : 2019/1071/WL3

Land At Western End Of, Tintagel, WN8 8PE.



#### Report 9 : 2018/1190/FUL

The Bay Leaf, Liverpool Road, Tarleton, PR4 6HQ.