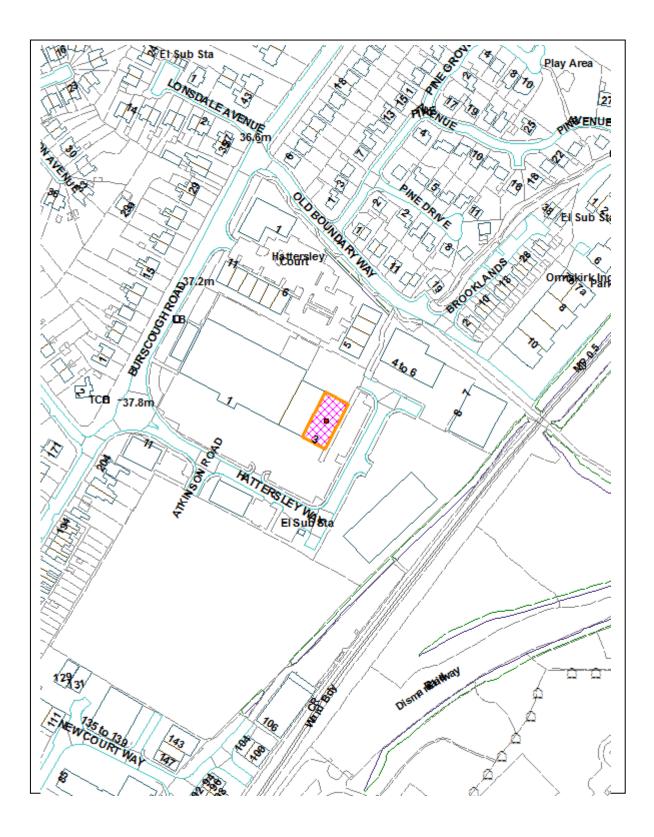

#### Report 6 : 2019/1257/FUL

72 New Cut Lane, Halsall, PR8 3DW.

Report 7 : 2019/1123/FUL

3 Hattersley Way, The Hattersley Centre, Ormskirk, L39 2AN.