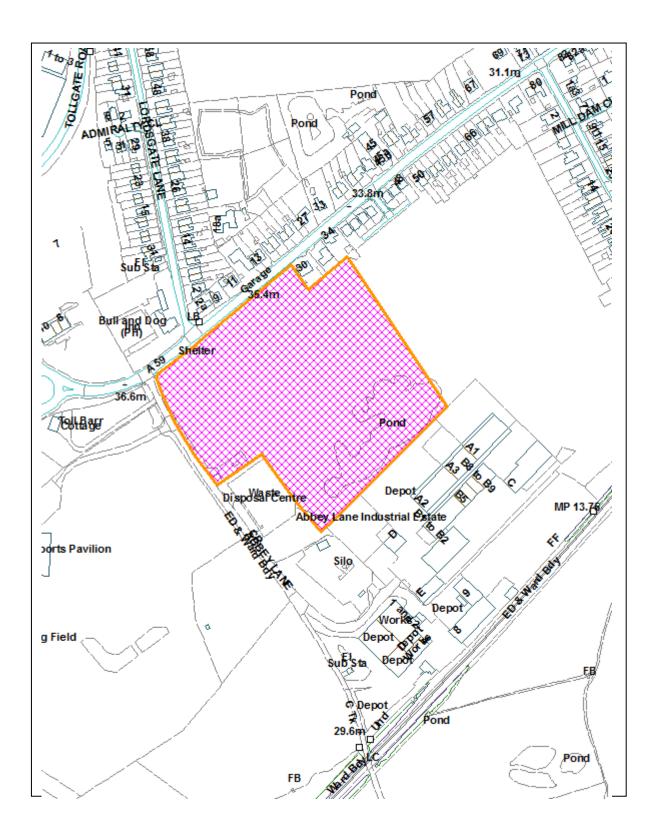

#### Report 3 : 2019/1118/FUL

Land Bounded By Liverpool Road South, Abbey Lane, Burscough, L40 7SR .