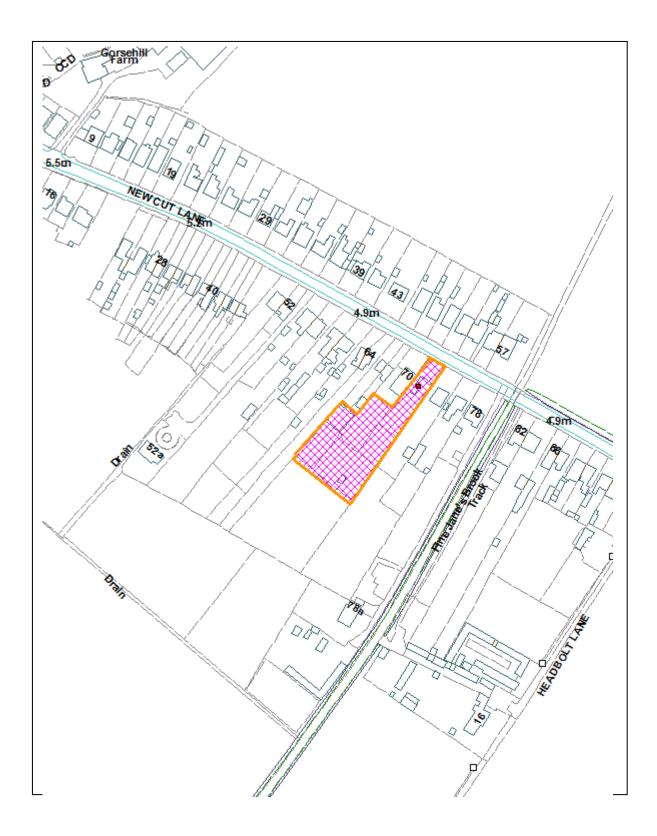

#### Report 6 : 2019/1257/FUL

72 New Cut Lane, Halsall, PR8 3DW.

Report 7 : 2019/1123/FUL

3 Hattersley Way, The Hattersley Centre, Ormskirk, L39 2AN.