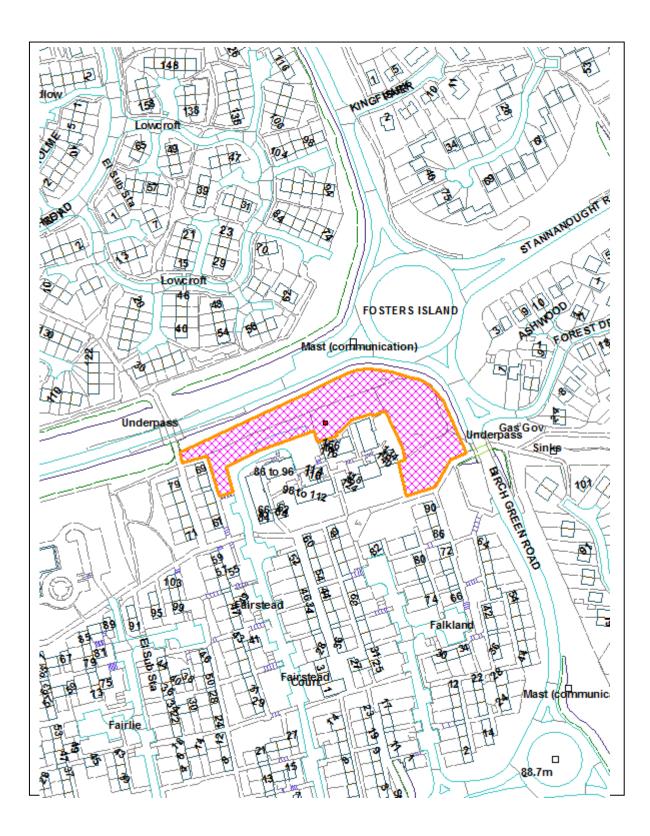

#### Report 2 : 2019/0792/FUL

Land To The North-east Of, Fairstead, Birch Green, Skelmersdale, WN8 6RE.