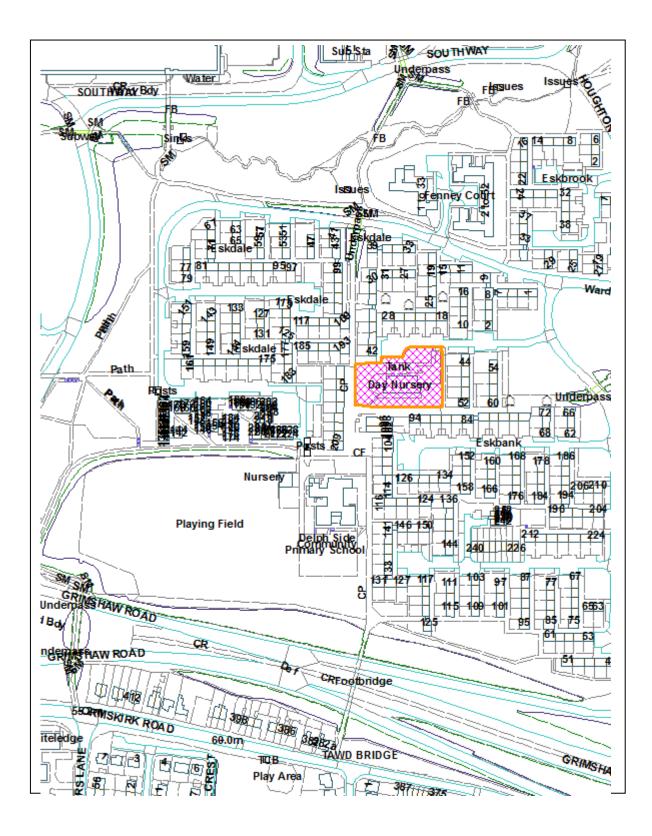

#### Report 4 : 2019/1119/FUL

Land Bounded By Liverpool Road South, Abbey Lane, Burscough, L40 7SR.

Report 5 : 2019/0712/FUL

Eskbank Day Nursery, 42A Eskbank, Tanhouse, WN8 6EE.